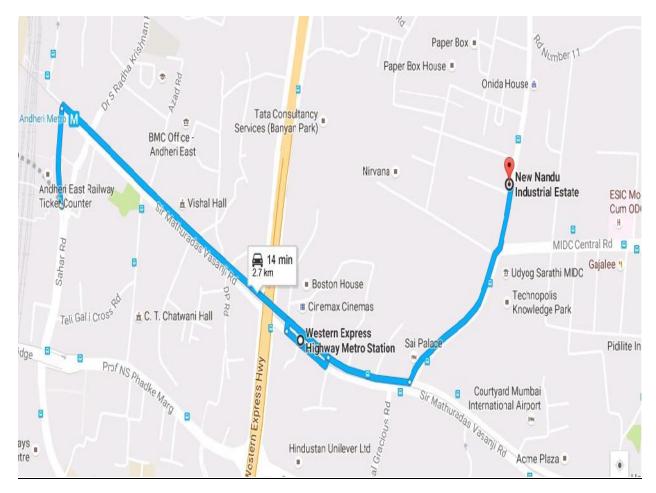

### Route Map to the AGM Venue

Venue: 6, New Nandu Industrial Estate, Mahakali Caves Road, Andheri (E), Mumbai - 400093.